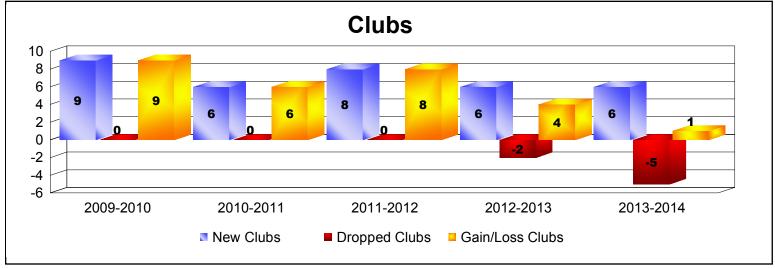

District 318 A

As of June 2014 Cumulative

| Year      | New<br>Clubs | Dropped<br>Clubs | Gain/<br>Loss<br>Clubs | New<br>Members | Charter<br>Members | Reinstate<br>Members | Transfer<br>Members | Total<br>Member<br>Added | Total<br>Members<br>Dropped | Gain/<br>Loss<br>Members |
|-----------|--------------|------------------|------------------------|----------------|--------------------|----------------------|---------------------|--------------------------|-----------------------------|--------------------------|
| 2009-2010 | 9            | 0                | 9                      | 271            | 188                | 8                    | 11                  | 478                      | -300                        | 178                      |
| 2010-2011 | 6            | 0                | 6                      | 440            | 170                | 38                   | 3                   | 651                      | -341                        | 310                      |
| 2011-2012 | 8            | 0                | 8                      | 251            | 194                | 13                   | 1                   | 459                      | -225                        | 234                      |
| 2012-2013 | 6            | -2               | 4                      | 293            | 215                | 125                  | 5                   | 638                      | -544                        | 94                       |
| 2013-2014 | 6            | -5               | 1                      | 483            | 306                | 144                  | 21                  | 954                      | -813                        | 141                      |
| Average   | 7            | -1               | 6                      | 348            | 215                | 66                   | 8                   | 636                      | -445                        | 191                      |