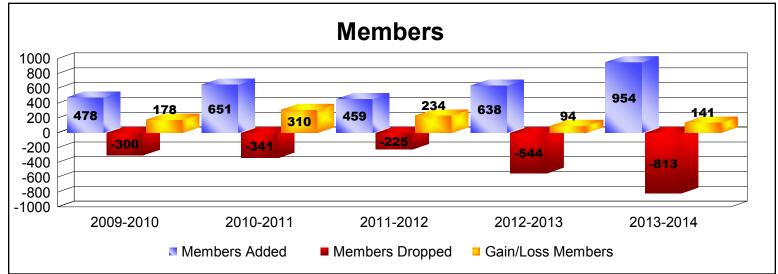

District 318 A

As of June 2014 Cumulative

| Year      | New<br>Clubs | Dropped<br>Clubs | Gain/<br>Loss<br>Clubs | New<br>Members | Charter<br>Members | Reinstate<br>Members | Transfer<br>Members | Total<br>Member<br>Added | Total<br>Members<br>Dropped | Gain/<br>Loss<br>Members |
|-----------|--------------|------------------|------------------------|----------------|--------------------|----------------------|---------------------|--------------------------|-----------------------------|--------------------------|
| 2009-2010 | 9            | 0                | 9                      | 271            | 188                | 8                    | 11                  | 478                      | -300                        | 178                      |
| 2010-2011 | 6            | 0                | 6                      | 440            | 170                | 38                   | 3                   | 651                      | -341                        | 310                      |
| 2011-2012 | 8            | 0                | 8                      | 251            | 194                | 13                   | 1                   | 459                      | -225                        | 234                      |
| 2012-2013 | 6            | -2               | 4                      | 293            | 215                | 125                  | 5                   | 638                      | -544                        | 94                       |
| 2013-2014 | 6            | -5               | 1                      | 483            | 306                | 144                  | 21                  | 954                      | -813                        | 141                      |
| Average   | 7            | -1               | 6                      | 348            | 215                | 66                   | 8                   | 636                      | -445                        | 191                      |