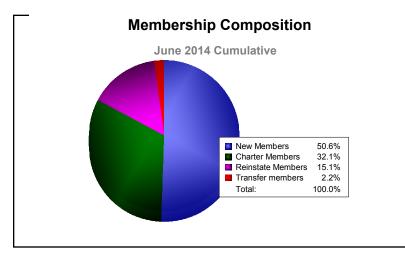

District 318 A

As of June 2014 Cumulative

| Year      | New<br>Clubs | Dropped<br>Clubs | Gain/<br>Loss<br>Clubs | New<br>Members | Charter<br>Members | Reinstate<br>Members | Transfer<br>Members | Total<br>Member<br>Added | Total<br>Members<br>Dropped | Gain/<br>Loss<br>Members |
|-----------|--------------|------------------|------------------------|----------------|--------------------|----------------------|---------------------|--------------------------|-----------------------------|--------------------------|
| 2009-2010 | 9            | 0                | 9                      | 271            | 188                | 8                    | 11                  | 478                      | -300                        | 178                      |
| 2010-2011 | 6            | 0                | 6                      | 440            | 170                | 38                   | 3                   | 651                      | -341                        | 310                      |
| 2011-2012 | 8            | 0                | 8                      | 251            | 194                | 13                   | 1                   | 459                      | -225                        | 234                      |
| 2012-2013 | 6            | -2               | 4                      | 293            | 215                | 125                  | 5                   | 638                      | -544                        | 94                       |
| 2013-2014 | 6            | -5               | 1                      | 483            | 306                | 144                  | 21                  | 954                      | -813                        | 141                      |
| Average   | 7            | -1               | 6                      | 348            | 215                | 66                   | 8                   | 636                      | -445                        | 191                      |